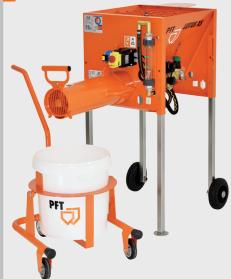

# The clever tipping trolley for easy application of floor levelling compounds

The perfect supplement to continuous mixer PFT LOTUS XS. The PFT TROLLEY brings the mixed material easy and comfortable to the processing site.

### **ADVANTAGES AT A GLANCE**

- Compact removeable tilt steer grip
- 2 Purposeful spread out and grouting of the material
- 3 Transport is possible in any estate car
- 4 PFT praktive TIP: LOTUS XS with floor filling mixing shaft and PFT TROLLEY
  - Fast
  - Consistent mixing quality
  - Effortlees
  - Reduce dust formation
- 5 Swivel device with long grip
- 6 Mixing with hand mixer
- Easy manoeuvre with douple-stop teering roller
- No manual transport of buckets