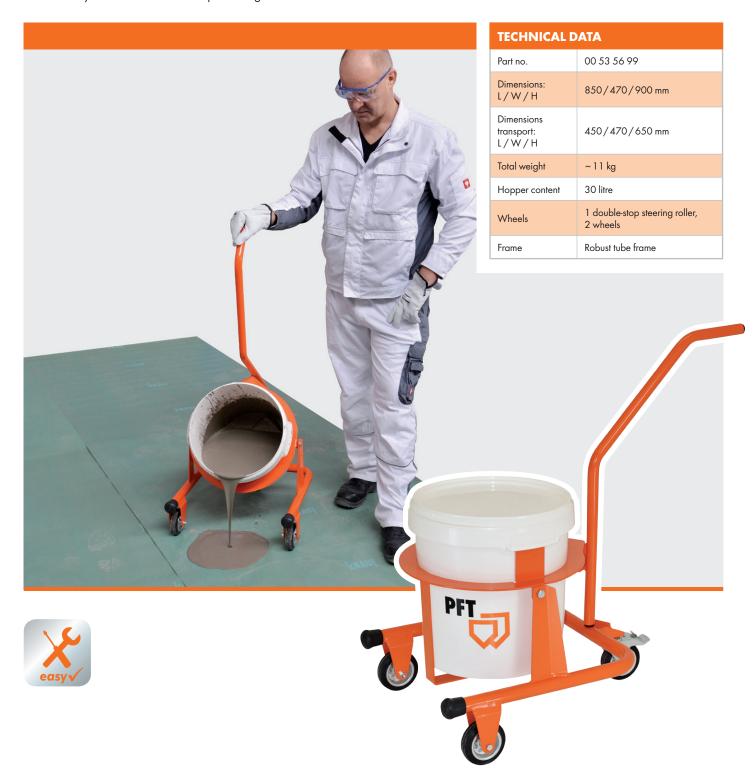

## **PFT TROLLEY**

# The clever tipping trolley for easy application of floor levelling compounds

The perfect supplement to continuous mixer PFT LOTUS XS. The PFT TROLLEY brings the mixed material easy and comfortable to the processing site.

### **ADVANTAGES AT A GLANCE**

- Compact removeable tilt steer grip
- 2 Purposeful spread out and grouting of the material
- 3 Transport is possible in any estate car
- 4 PFT praktive TIP: LOTUS XS with floor filling mixing shaft and PFT TROLLEY
  - Fast
  - Consistent mixing quality
  - Effortlees
  - Reduce dust formation
- 5 Swivel device with long grip
- 6 Mixing with hand mixer
- Easy manoeuvre with douple-stop teering roller
- No manual transport of buckets

#### **FIELDS OF APPLICATION**

- Floor levelling compounds
- Levelling compounds

| ACCESSORIES                                                                                 | PART NO.    |  |
|---------------------------------------------------------------------------------------------|-------------|--|
| LOTUS XS,<br>230 V, 1 Ph, 50 Hz                                                             | 00 24 60 57 |  |
| <ul> <li>Mixing shaft LOTUS XS,<br/>trowel coat</li> <li>Retrofit kit water flow</li> </ul> | 00 47 94 11 |  |
| meter LOTUS XS                                                                              | 00 51 47 63 |  |